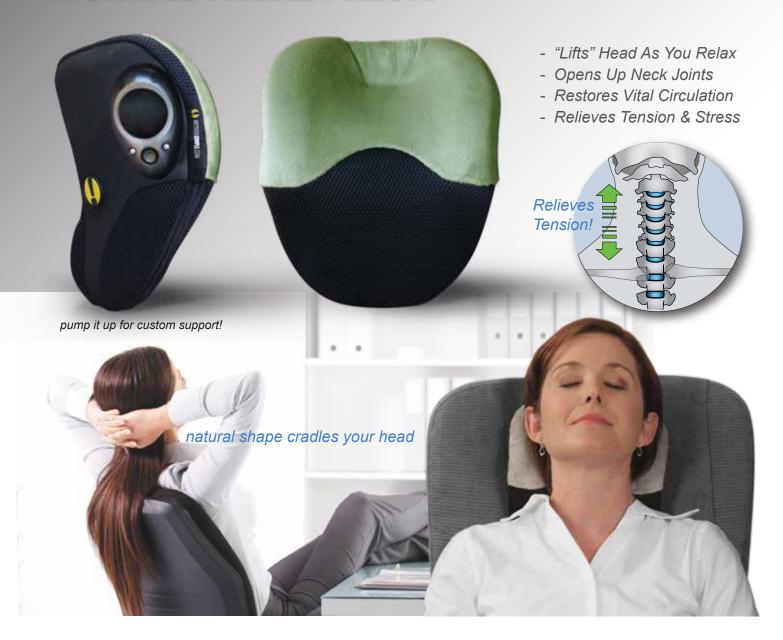

## the SIMPLE TRAVEL PILLOW ...Like Nature's Original Head Support

The Simple Travel Pillow™ is a naturally shaped head support that relieves your neck. It was originally designed to ease the stresses of travel, but is actually ideal for anyone looking for relief from neck tension and stiffness anywhere.

Neck and shoulder tension prevents all of us from doing the things we love to do. It occurs from constantly straining our bones and muscles to hold up the weight of our heads. The SimpleTravel Pillow™ gently supports that weight, relieving pressure.

The Simple Travel Pillow™ is organically shaped to naturally cradle your head. Support your Head and Relieve Your Neck! It's exactly what we do when we kick back after a long day.

The Pillow stays in place as your body starts to relax, thereby mildly "lifting" your head & gently stretching your neck. It relieves tension & allows circulation in your muscles and joints.

Enjoy natural relief from tension headaches and stress with The Simple Travel Pillow  $^{\text{TM}}$ .

Made for Travel, Designed for Living Well!

the **SIMPLE TRAVEL PILLOW** by Method Simple

UPC Code: 721633117957